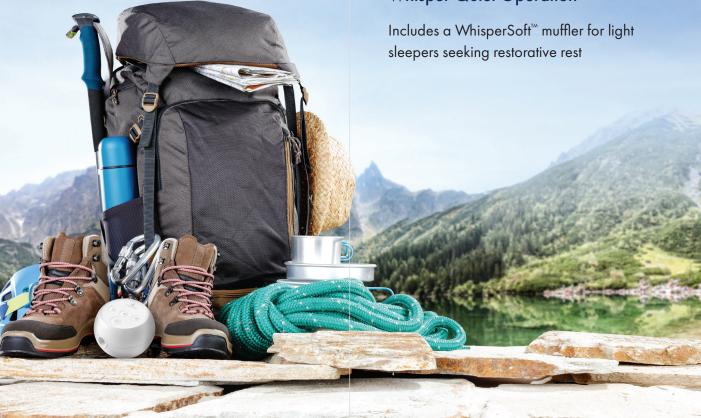

### Small but Mighty Powerhouse Redefines Convenience

Meet the Transcend Micro™ – the smallest, lightest CPAP on the market. Delivering the comfort and effectiveness of a stationary device, the Transcend Micro's simple design and optional battery pack make it ideal for carry-on travel. Leave your bulky CPAP at home and enjoy reliability and unparalleled convenience with your

I was surprised by its size, weight, and performance. I decided to use my Transcend Micro™ on a fabulous backpacking trip. I enjoyed restorative sleep every night for a month. I loved it!

~ Michelle D.

#### Whisper Quiet Operation

Transcend has a variety of battery and solar options for different uses