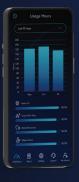

#### Track Your Sleep

The MySleepDash app tracks, monitors and shares your sleep progress with Bluetooth technology