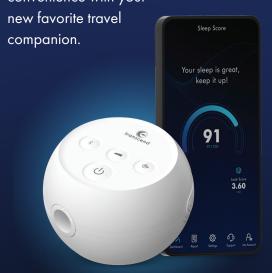

### Small but Mighty Powerhouse Redefines Convenience

Meet the Transcend Micro™ – the smallest, lightest CPAP on the market. Delivering the comfort and effectiveness of a stationary device, the Transcend Micro's simple design and optional battery pack make it ideal for carry-on travel. Leave your bulky CPAP at home and enjoy reliability and unparalleled convenience with your

#### Track Your Sleep

The MySleepDash app tracks, monitors and shares your sleep progress with Bluetooth technology